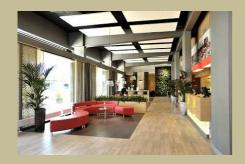

# IBIS HOTEL LEIDEN CENTRE

Ibis Leiden Centre, opened in 2012 is situated right next to the Central Station and just a few minutes walking distance from the old city center. It offers modern, compact accommodation with flat screen TV and free Wi-Fi. The modern rooms are equipped with comfortable beds, air conditioning, tea and coffee making facilities and a private bathroom with shower. Bar Rendez-Vous offers a daily breakfast buffet, a drink and a warm snack. Behind the hotel there is a wide range of restaurants and bars. Ibis stands for comfort, first class service and 24-hour ultimate hospitality at a competitive price.

#### **Services**

- 118 modern rooms
- Free Wi-Fi
- Rendez-Vous bar with 24hour snack service
- Delicious breakfast buffet from 4:00 am 12:00 pm
- Bike rental possible