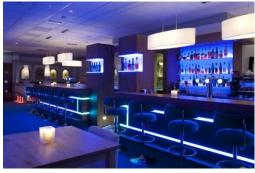

In the Garden restaurant you will find national and international specialties from the buffet or à la carte menu. You can enjoy an international breakfast, lunch or dinner buffet with a variety of cold and warm dishes. In the Ocean bar guests can enjoy a wide range of drinks, grill menu or daily changing specials and meet colleagues or make new contacts.

# **Services and Specials:**

- Free shuttle service available on week days (set schedule) between hotel and station
- Free use of wireless internet (512kb)
- Free use of fitness facilities
- Free use of indoor swimming pool and sauna
- Free use of parking facilities
- Business Centre and Gift Shop
- Free loyalty program
- Extensive dinner possibilities (buffet, a la carte, grill menu, daily special)
- Extensive American breakfast buffet with 115 items
- Ocean bar, open daily until 01.00 am for food and drinks, Captains Cocktail Hour with free snacks from 17.00-19.00 hrs.
- 24hrs pizza service and 16hrs room service available
- Bike rental possibilities