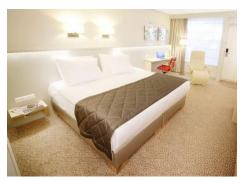

The hotels offers 200 comfortable and luxurious hotel rooms featuring two double beds or one queen size bed.

On behalf of the entire staff we look forward to welcoming you as our guest at the Holiday Inn Leiden!

## **Hotel rooms:**

- 200 comfortable, spacious rooms
- Fully individually controllable air conditioning
- Free use of safe
- Free use of coffee and tea making facilities
- mini bar
- En-suite bathroom with bath and shower
- Message and Wake up call services