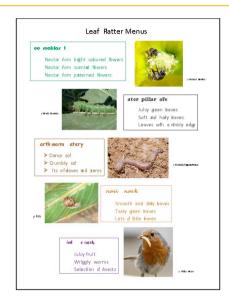

# **Botanic garden resources**

Resource 2: Leaf Platter Menus

**Resource 3:** Leaf Platters

see FoodThoughtBGmenus.pd

see FoodThoughtBGplatters.pdf