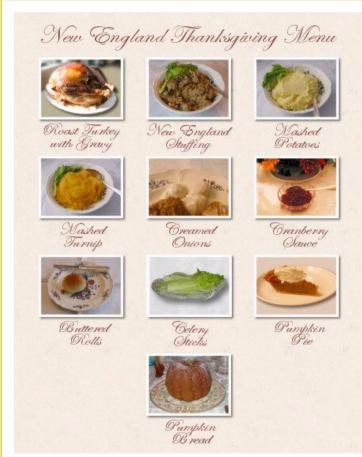

## **Botanic garden resources**

By Alcinoe Thanksgiving dinner menu, USA

#### Thanksgiving dinner menu, USA

http://commons.wikimedia.org/wiki/File:New\_England\_Thanksgiving\_Dinner.jpg