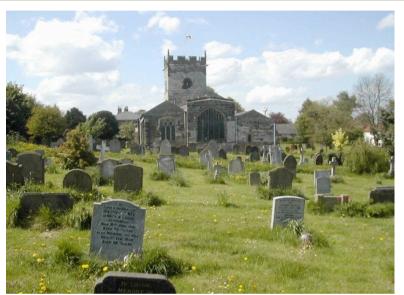

Living Churchyard at St Helen and the Holy Cross, Sheriff Hutton, Yorkshire, UK *By Kath Bonson* 

The green ark